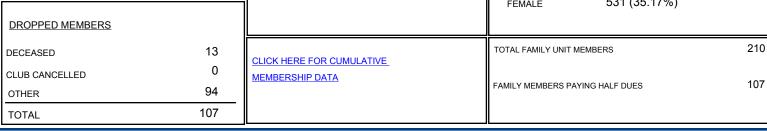

## District 201N2

Results as of: 3/31/2020

| GMT:                           | LOCATION AUSTRALIA |   |   |                                  |    |    | GMT CA |
|--------------------------------|--------------------|---|---|----------------------------------|----|----|--------|
| Clubs<br>RESULTS FOR 2019-2020 |                    |   |   | Members<br>RESULTS FOR 2019-2020 |    |    |        |
|                                |                    |   |   |                                  |    |    |        |
| JULY/AUG/SEPT                  | 0                  | 0 | 0 | JULY/AUG/SEPT                    | 15 | 53 | 35     |
| OCT/NOV/DEC                    | 0                  | 0 | 0 | OCT/NOV/DEC                      | 15 | 24 | 35     |
| JAN/FEB/MAR                    | 0                  | 1 | 0 | JAN/FEB/MAR                      | 15 | 83 | 37     |
| APR/MAY/JUNE                   | 1                  | 0 | 0 | APR/MAY/JUNE                     | 15 | 0  | 0      |