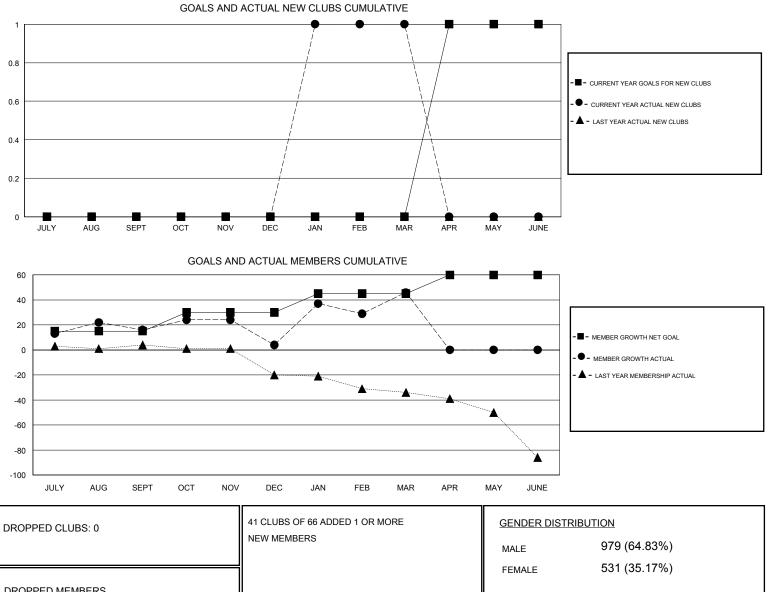

## District 201N2

Results as of: 3/31/2020

| GMT:                           | LOCATION AUSTRALIA |   |   |                                  |    |    | GMT CA |
|--------------------------------|--------------------|---|---|----------------------------------|----|----|--------|
| Clubs<br>RESULTS FOR 2019-2020 |                    |   |   | Members<br>RESULTS FOR 2019-2020 |    |    |        |
|                                |                    |   |   |                                  |    |    |        |
| JULY/AUG/SEPT                  | 0                  | 0 | 0 | JULY/AUG/SEPT                    | 15 | 53 | 35     |
| OCT/NOV/DEC                    | 0                  | 0 | 0 | OCT/NOV/DEC                      | 15 | 24 | 35     |
| JAN/FEB/MAR                    | 0                  | 1 | 0 | JAN/FEB/MAR                      | 15 | 83 | 37     |
| APR/MAY/JUNE                   | 1                  | 0 | 0 | APR/MAY/JUNE                     | 15 | 0  | 0      |